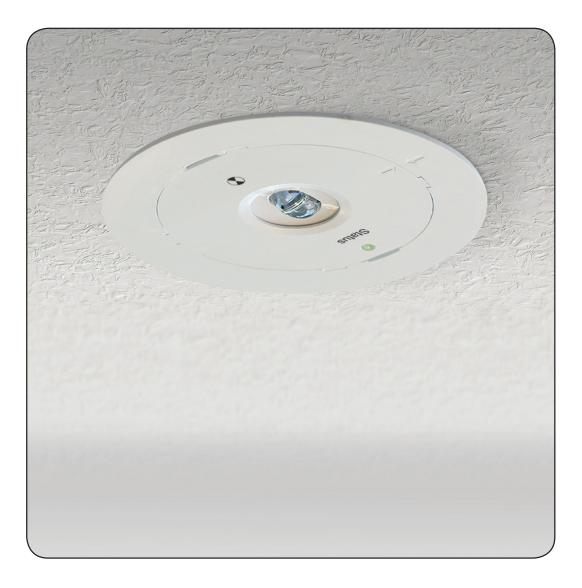

## NFW68/89-RA RECESS ADAPTOR

incite fire

The NFW68/89-RA is a mounting adaptor for the Emergency Lighting product range and their associated mounting bases.

It allows a base and light combination to be flush mounted by providing a recess fixing in the ceiling. (shown with luminaire fitted – not supplied)